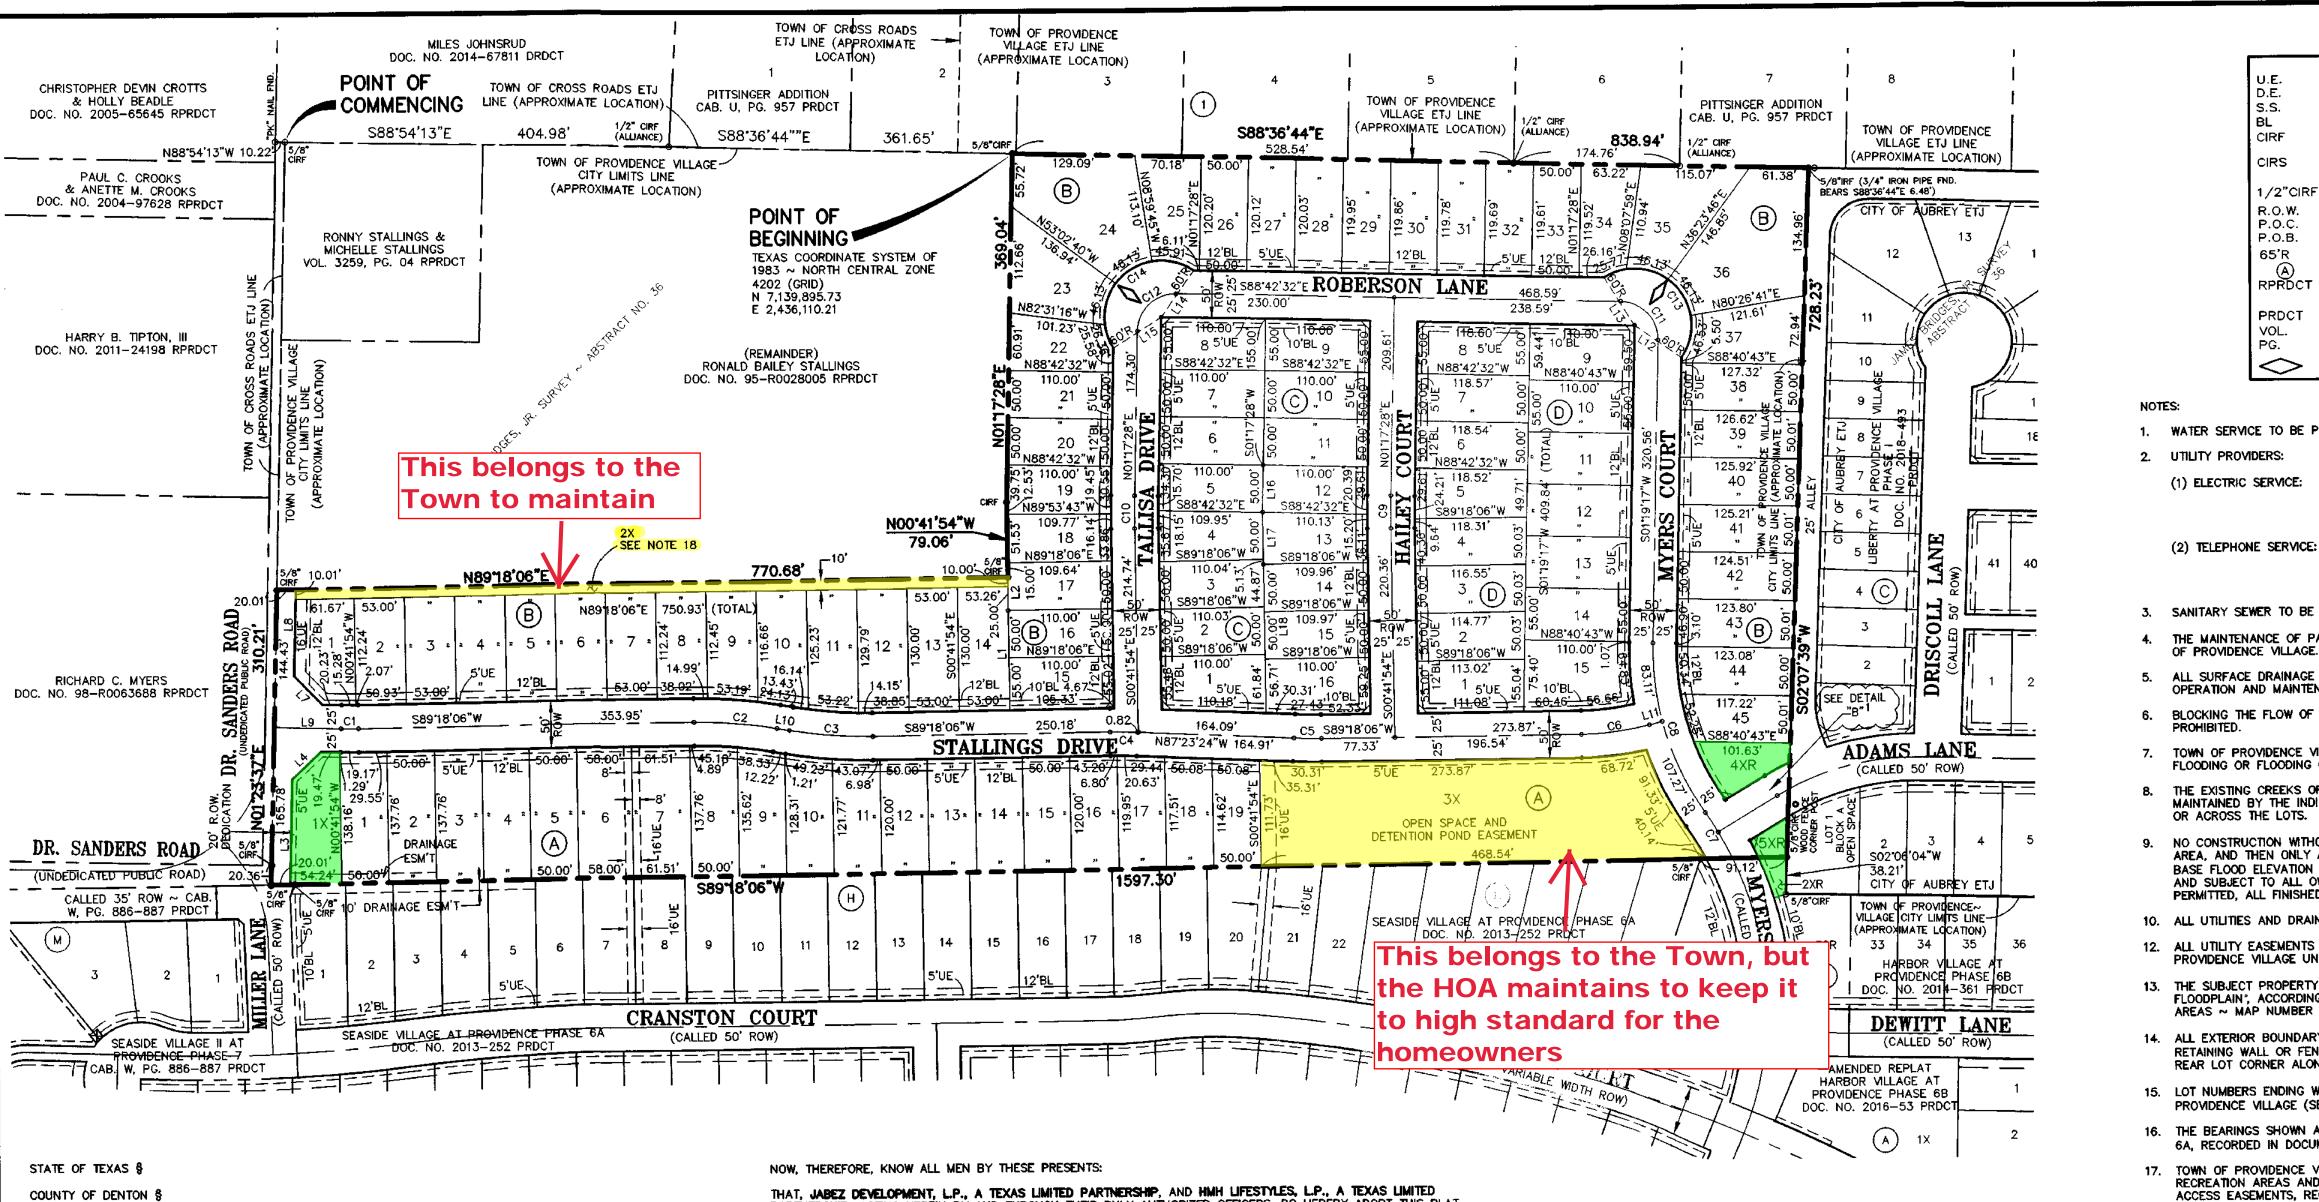

THENCE South 8972'19" East, with the south right—of—way line of said Delway Drive, a distance of 41.00 feet to a 5/8 inch iron rod with cap marked "PETITT—RPLS 4087" found for corner at the northwest corner of Lot 2, Block A, according to said Replat;

AT&T

3. WATER AND SANITARY SEWER TO BE HANDLED BY FACILITIES APPROVED BY THE TEXAS COMMISSION ON ENVIRONMENTAL QUALITY.

- THE MAINTENANCE OF PAVING, GRADING AND DRAINAGE IMPROVEMENTS AND/OR EASEMENTS SHOWN ON THIS PLAT IS THE RESPONSIBILITY OF THE TOWN OF PROVIDENCE VILLAGE.
- 5. ALL SURFACE DRAINAGE EASEMENTS SHALL BE KEPT CLEAR OF FENCES, BUILDINGS, FOUNDATIONS, PLANTINGS, AND OTHER OBSTRUCTIONS TO THE OPERATION AND MAINTENANCE OF THE DRAINAGE FACILITY.
- 6. BLOCKING THE FLOW OF WATER OR CONSTRUCTING IMPROVEMENTS IN SURFACE DRAINAGE EASEMENTS, AND FILLING OR OBSTRUCTING THE FLOODWAY
- TOWN OF PROVIDENCE VILLAGE WILL NOT BE RESPONSIBLE FOR ANY DAMAGE, PERSONAL INJURY OR LOSS OF LIFE OR PROPERTY OCCASIONED BY FLOODING OR FLOODING CONDITIONS.
- THE EXISTING CREEKS OR DRAINAGE CHANNELS TRAVERSING ALONG OR ACROSS THE ADDITION WILL REMAIN AS OPEN CHANNELS AND WILL BE MAINTAINED BY THE INDIVIDUAL PROPERTY OWNERS OF THE LOT OR LOTS THAT ARE TRAVERSED BY OR ADJACENT TO THE DRAINAGE COURSES ALONG OR ACROSS THE LOTS.
- NO CONSTRUCTION WITHOUT WRITTEN APPROVAL FROM TOWN OF PROVIDENCE VILLAGE SHALL BE ALLOWED WITHIN AN IDENTIFIED "FIRM" FLOODPLAIN AREA, AND THEN ONLY AFTER A DETAILED FLOODPLAIN DEVELOPMENT PERMIT INCLUDING ENGINEERING PLANS AND STUDIES SHOW THAT NO RISE IN THE BASE FLOOD ELEVATION (BFE) WILL RESULT, THAT NO FLOODING WILL RESULT, THAT NO OBSTRUCTION TO THE NATURAL FLOW OF WATER WILL RESULT: AND SUBJECT TO ALL OWNERS OF THE PROPERTY AFFECTED BY SUCH CONSTRUCTION BECOMING A PARTY TO THE REQUEST. WHERE CONSTRUCTION IS PERMITTED, ALL FINISHED FLOOR ELEVATIONS SHALL BE A MINIMUM OF TWO FEET ABOVE THE 100-YEAR FLOOD ELEVATION.
- 10. ALL UTILITIES AND DRAINAGE STRUCTURES ARE LOCATED IN THE RIGHT-OF-WAY EXCEPT AS SHOWN OTHERWISE.
- 11. RIGHTS-OF-WAY SHOWN HEREON ARE HEREBY DEDICATED BY THIS PLAT FOR THE EXCLUSIVE USE OF THE TOWN OF PROVIDENCE VILLAGE UNLESS OTHERWISE NOTED.
- 12. \*\* SUBJECT PROPERTY LIES WITHIN ZONE X (UN-SHADED AREA), DEFINED AS "AREAS DETERMINED TO BE OUTSIDE THE 0.2% ANNUAL CHANCE FLOODPLAIN", ACCORDING TO FEDERAL EMERGENCY MANAGEMENT AGENCY FLOOD INSURANCE RATE MAP FOR DENTON COUNTY, TEXAS AND INCORPORATED AREAS ~ MAP NUMBER 48121C0405G, REVISION DATE APRIL 18, 2011 (FLOODPLAIN LINE SHOWN HEREON IS GRAPHICALLY PLOTTED ACCORDING TO THIS MAP).
- 13. ALL EXTERIOR BOUNDARY CORNERS ARE 5/8-INCH IRON RODS WITH CAP MARKED "PETITT-RPLS 4087" FOUND, UNLESS OTHERWISE NOTED. WHEN A RETAINING WALL OR FENCING HAVE BEEN PLACED AT THE REAR LOT CORNER, A CAPPED 5/8-INCH IRON ROD MAY BE SET FIVE FEET (5') FROM THE REAR LOT CORNER ALONG THE SIDE LOT LINE.
- 14. LOT NUMBERS ENDING WITH AN "X" ARE NON-RESIDENTIAL LOTS. MAINTENANCE OF "X" LOTS SHALL NOT BE THE RESPONSIBILITY OF THE TOWN OF PROVIDENCE VILLAGE.
- 15. THE BEARINGS SHOWN AND RECITED HEREON ARE REFERENCED TO THE MONUMENTED MOST NORTHERLY LINE OF SEASIDE VILLAGE AT PROVIDENCE PHASE 6A, RECORDED IN DOCUMENT NO. 2013-252, PLAT RECORDS OF DENTON COUNTY, TEXAS (N 891806"E).
- 16. TOWN OF PROVIDENCE VILLAGE SHALL NOT BE RESPONSIBLE FOR MAINTENANCE OF PRIVATE STREETS, DRIVES, EMERGENCY ACCESS EASEMENTS, RECREATION AREAS AND OPEN SPACES; AND THE OWNERS SHALL BE RESPONSIBLE FOR THE MAINTENANCE OF PRIVATE STREETS, DRIVES, EMERGENCY ACCESS EASEMENTS, RECREATION AREAS AND OPEN SPACES, AND SAID OWNERS AGREE TO INDEMNIFY AND HOLD HARMLESS TOWN OF PROVIDENCE VILLAGE FROM ALL CLAIMS, DAMAGES AND LOSSES ARISING OUT OF OR RESULTING FROM PERFORMANCE OF THE OBLIGATIONS OF SAID OWNERS SET FORTH IN THIS PARAGRAPH.
- 17. \*\*\* MEMORANDUM OF PURCHASE AND SALE OF LEASE AND SUCCESSOR LEASE TO WIRELESS CAPITAL PARTNERS, LLC RECORDED IN INSTRUMENT NUMBER 2008-4596, RPRDCT. PERIMETER LINE SHOWN IS REFERENCED TO APPROXIMATE PERIMETER FENCE LOCATION AROUND TOWER SITE.