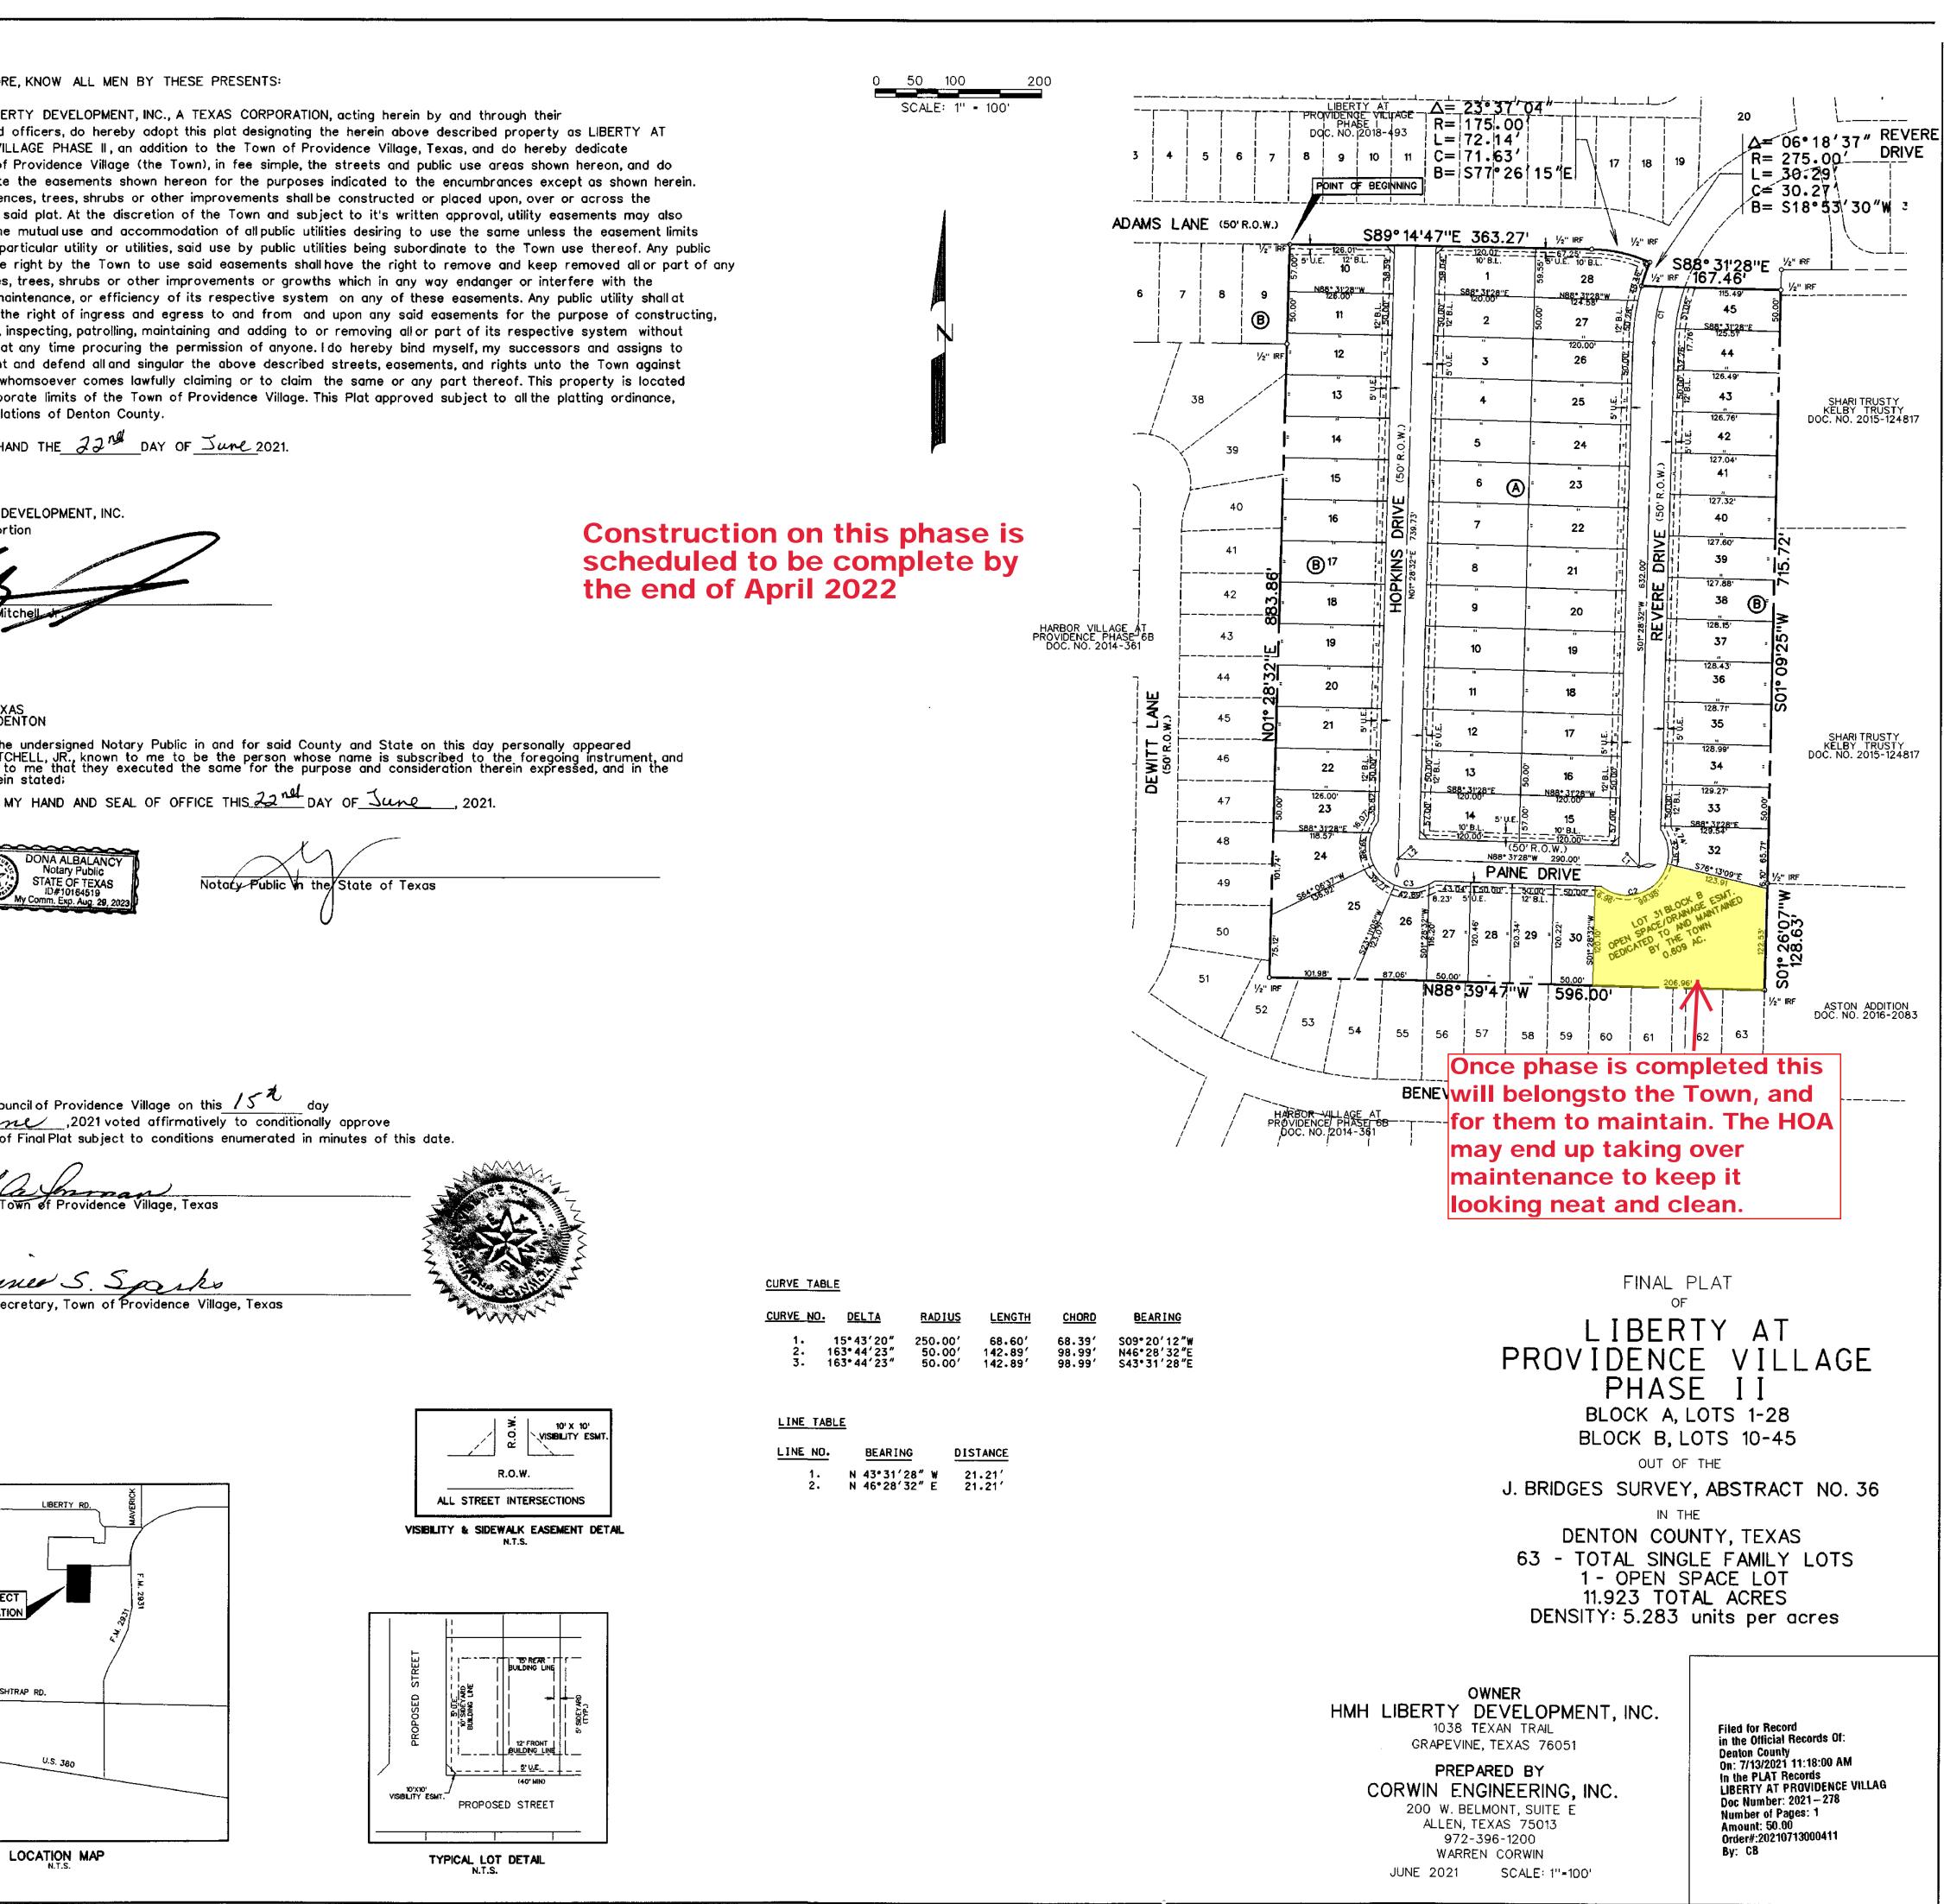

## NOW, THEREFORE, KNOW ALL MEN BY THESE PRESENTS:

THAT. JABEZ DEVELOPMENT. L.P., ACTING HEREIN BY AND THROUGH THEIR DULY AUTHORIZED OFFICERS, DO HEREBY ADOPT THIS PLAT DESIGNATING THE HEREIN ABOVE DESCRIBED PROPERTY AS THE LANDING AT PROVIDENCE VILLAGE PHASE 2, AN ADDITION TO THE TOWN OF PROVIDENCE VILLAGE, TEXAS, AND DO HEREBY DEDICATE TO THE TOWN OF PROVIDENCE VILLAGE (THE TOWN), IN FEE SIMPLE, THE STREETS AND PUBLIC USE AREAS SHOWN HEREON, AND DO HEREBY DEDICATE THE EASEMENTS SHOWN HEREON FOR THE PURPOSES INDICATED TO THE EXCLUSIVE USE FOREVER OF THE TOWN, SAID DEDICATIONS BEING FREE AND CLEAR OF ALL LIENS AND ENCUMBRANCES EXCEPT AS SHOWN HEREIN. NO BUILDINGS, FENCES, TREES, SHRUBS OR OTHER IMPROVEMENTS SHALL BE CONSTRUCTED OR PLACED UPON, OVER OR ACROSS THE EASEMENTS ON SAID PLAT. AT THE DISCRETION OF THE TOWN AND SUBJECT TO IT'S WRITTEN APPROVAL, UTILITY EASEMENTS MAY ALSO BE USED FOR THE MUTUAL USE AND ACCOMMODATION OF ALL PUBLIC UTILITIES DESIRING TO USE THE SAME UNLESS THE EASEMENT LIMITS THE USE TO A PARTICULAR UTILITY OR UTILITIES, SAID USE BY PUBLIC UTILITIES BEING SUBORDINATE TO THE TOWN USE THEREOF. ANY PUBLIC UTILITY GIVEN THE RIGHT BY THE TOWN TO USE SAID EASEMENTS SHALL HAVE THE RIGHT TO REMOVE AND KEEP REMOVED ALL OR PART OF ANY BUILDINGS, FENCES, TREES, SHRUBS OR OTHER IMPROVEMENTS OR GROWTHS WHICH IN ANY WAY ENDANGER OR INTERFERE WITH THE CONSTRUCTION, MAINTENANCE, OR EFFICIENCY OF ITS RESPECTIVE SYSTEM ON ANY OF THESE EASEMENTS. ANY PUBLIC UTILITY SHALL AT ALL TIMES HAVE THE RIGHT OF INGRESS AND EGRESS TO AND FROM AND UPON ANY SAID EASEMENTS FOR THE PURPOSE OF CONSTRUCTING, RECONSTRUCTING, INSPECTING, PATROLLING, MAINTAINING AND ADDING TO OR REMOVING ALL OR PART OF ITS RESPECTIVE SYSTEM WITHOUT THE NECESSITY AT ANY TIME PROCURING THE PERMISSION OF ANYONE. I DO HEREBY BIND MYSELF, MY SUCCESSORS AND ASSIGNS TO FOREVER WARRANT AND DEFEND ALL AND SINGULAR THE ABOVE DESCRIBED STREETS, EASEMENTS AND RIGHTS UNTO THE TOWN AGAINST EVERY PERSON WHOMSOEVER COMES LAWFULLY CLAIMING OR TO CLAIM THE SAME OR ANY PART THEREOF. THIS PROPERTY IS LOCATED WITHIN THE CORPORATE LIMITS OF THE TOWN OF PROVIDENCE VILLAGE. THIS PLAT APPROVED SUBJECT TO ALL THE PLATTING ORDINANCES, RULES AND REGULATIONS OF DENTON COUNTY, TEXAS.