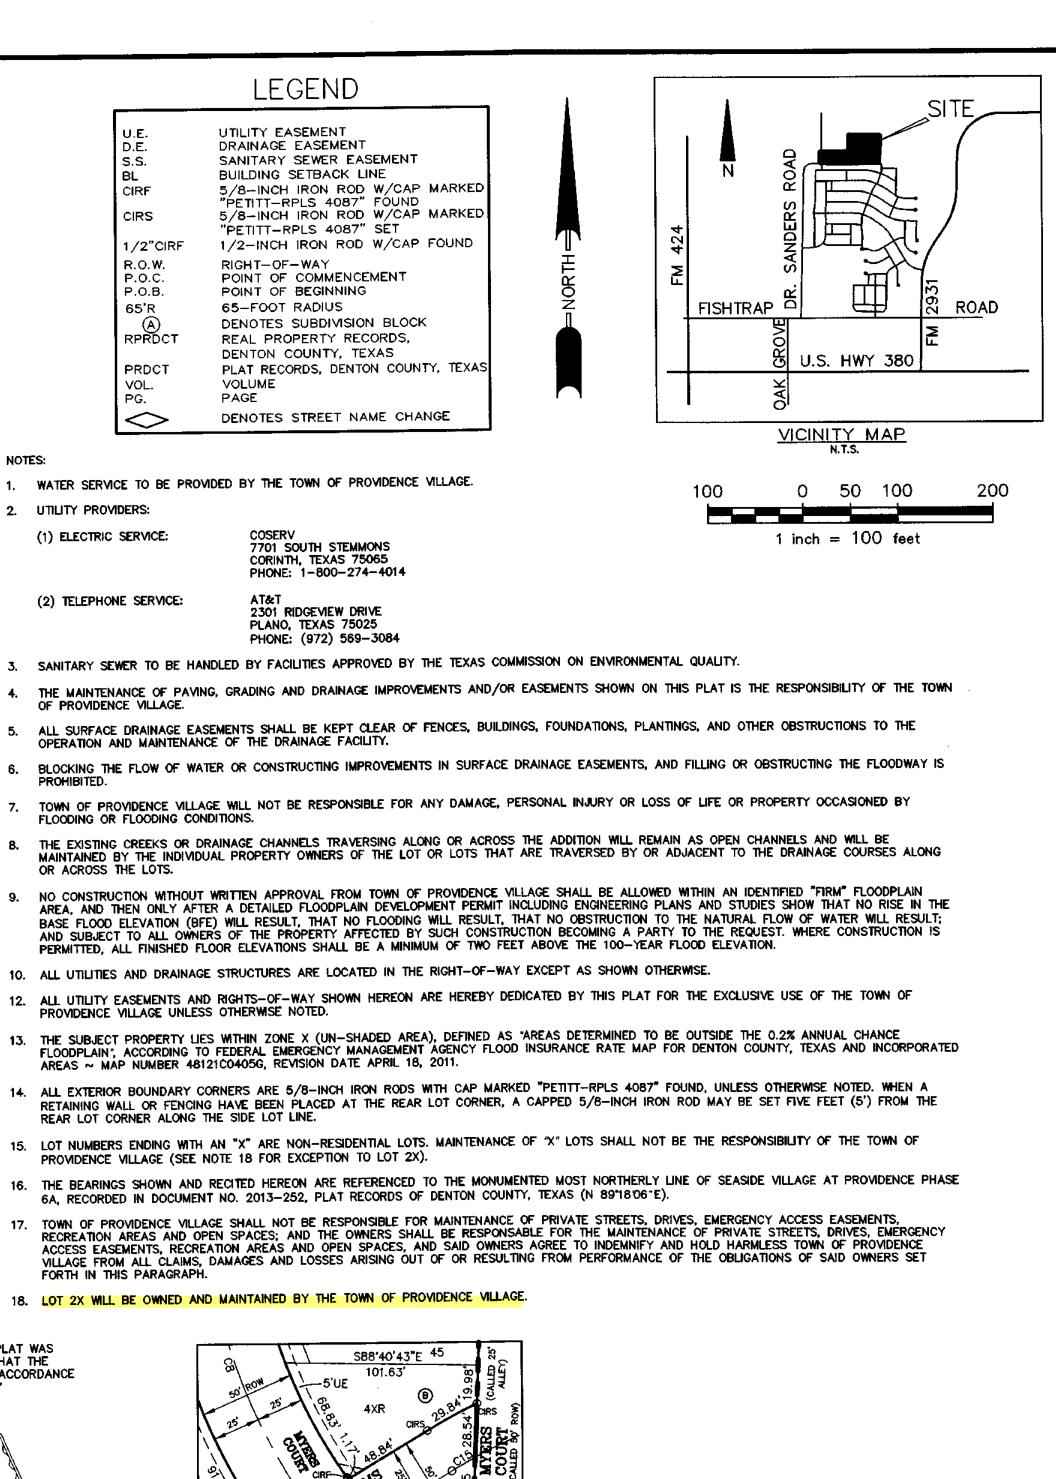

4

LA SAMPA

| 1. | WATER AND SANITARY SERVICE | TO BE PROVIDED BY MUSTANG                                                      | SPECIAL UTILIT | IY DISTR | RICT. |
|----|----------------------------|--------------------------------------------------------------------------------|----------------|----------|-------|
| 2. | UTILITY PROVIDERS:         |                                                                                |                |          |       |
|    | (1) ELECTRIC SERVICE:      | COSERV<br>7701 SOUTH STEMMONS<br>CORINTH, TEXAS 75065<br>PHONE: 1-800-274-4014 |                |          |       |
|    | (2) TELEPHONE SERVICE:     | AT&T<br>2301 RIDGEVIEW DRIVE<br>PLANO, TEXAS 75025                             |                |          | ť.    |

- 1. WATER AND SANITARY SERVICE TO BE PROVIDED BY MUSTANG SPECIAL UTILITY DISTRICT.

(2) TELEPHONE SERVICE: 7701 SOUTH STEMMONS CORINTH, TEXAS 75065 PHONE: 1-800-274-4014

2301 RIDGEVIEW DRIVE PLANO, TEXAS 75025 PHONE: (972) 569-3084

AT&T

3. WATER AND SANITARY SEWER TO BE HANDLED BY FACILITIES APPROVED BY THE TEXAS COMMISSION ON ENVIRONMENTAL QUALITY.

- THE MAINTENANCE OF PAVING, GRADING AND DRAINAGE IMPROVEMENTS AND/OR EASEMENTS SHOWN ON THIS PLAT IS THE RESPONSIBILITY OF THE TOWN OF PROVIDENCE VILLAGE.
- 5. ALL SURFACE DRAINAGE EASEMENTS SHALL BE KEPT CLEAR OF FENCES, BUILDINGS, FOUNDATIONS, PLANTINGS, AND OTHER OBSTRUCTIONS TO THE OPERATION AND MAINTENANCE OF THE DRAINAGE FACILITY.
- 6. BLOCKING THE FLOW OF WATER OR CONSTRUCTING IMPROVEMENTS IN SURFACE DRAINAGE EASEMENTS, AND FILLING OR OBSTRUCTING THE FLOODWAY
- TOWN OF PROVIDENCE VILLAGE WILL NOT BE RESPONSIBLE FOR ANY DAMAGE, PERSONAL INJURY OR LOSS OF LIFE OR PROPERTY OCCASIONED BY FLOODING OR FLOODING CONDITIONS.
- THE EXISTING CREEKS OR DRAINAGE CHANNELS TRAVERSING ALONG OR ACROSS THE ADDITION WILL REMAIN AS OPEN CHANNELS AND WILL BE MAINTAINED BY THE INDIVIDUAL PROPERTY OWNERS OF THE LOT OR LOTS THAT ARE TRAVERSED BY OR ADJACENT TO THE DRAINAGE COURSES ALONG OR ACROSS THE LOTS.
- NO CONSTRUCTION WITHOUT WRITTEN APPROVAL FROM TOWN OF PROVIDENCE VILLAGE SHALL BE ALLOWED WITHIN AN IDENTIFIED "FIRM" FLOODPLAIN AREA, AND THEN ONLY AFTER A DETAILED FLOODPLAIN DEVELOPMENT PERMIT INCLUDING ENGINEERING PLANS AND STUDIES SHOW THAT NO RISE IN THE BASE FLOOD ELEVATION (BFE) WILL RESULT, THAT NO FLOODING WILL RESULT, THAT NO OBSTRUCTION TO THE NATURAL FLOW OF WATER WILL RESULT: AND SUBJECT TO ALL OWNERS OF THE PROPERTY AFFECTED BY SUCH CONSTRUCTION BECOMING A PARTY TO THE REQUEST. WHERE CONSTRUCTION IS PERMITTED, ALL FINISHED FLOOR ELEVATIONS SHALL BE A MINIMUM OF TWO FEET ABOVE THE 100-YEAR FLOOD ELEVATION.
- 10. ALL UTILITIES AND DRAINAGE STRUCTURES ARE LOCATED IN THE RIGHT-OF-WAY EXCEPT AS SHOWN OTHERWISE.
- 11. RIGHTS-OF-WAY SHOWN HEREON ARE HEREBY DEDICATED BY THIS PLAT FOR THE EXCLUSIVE USE OF THE TOWN OF PROVIDENCE VILLAGE UNLESS OTHERWISE NOTED.
- 12. \*\* SUBJECT PROPERTY LIES WITHIN ZONE X (UN-SHADED AREA), DEFINED AS "AREAS DETERMINED TO BE OUTSIDE THE 0.2% ANNUAL CHANCE FLOODPLAIN", ACCORDING TO FEDERAL EMERGENCY MANAGEMENT AGENCY FLOOD INSURANCE RATE MAP FOR DENTON COUNTY, TEXAS AND INCORPORATED AREAS ~ MAP NUMBER 48121C0405G, REVISION DATE APRIL 18, 2011 (FLOODPLAIN LINE SHOWN HEREON IS GRAPHICALLY PLOTTED ACCORDING TO THIS MAP).
- 13. ALL EXTERIOR BOUNDARY CORNERS ARE 5/8-INCH IRON RODS WITH CAP MARKED "PETITT-RPLS 4087" FOUND, UNLESS OTHERWISE NOTED. WHEN A RETAINING WALL OR FENCING HAVE BEEN PLACED AT THE REAR LOT CORNER, A CAPPED 5/8-INCH IRON ROD MAY BE SET FIVE FEET (5') FROM THE REAR LOT CORNER ALONG THE SIDE LOT LINE.
- 14. LOT NUMBERS ENDING WITH AN "X" ARE NON-RESIDENTIAL LOTS. MAINTENANCE OF "X" LOTS SHALL NOT BE THE RESPONSIBILITY OF THE TOWN OF PROVIDENCE VILLAGE.
- 15. THE BEARINGS SHOWN AND RECITED HEREON ARE REFERENCED TO THE MONUMENTED MOST NORTHERLY LINE OF SEASIDE VILLAGE AT PROVIDENCE PHASE 6A, RECORDED IN DOCUMENT NO. 2013-252, PLAT RECORDS OF DENTON COUNTY, TEXAS (N 891806"E).
- 16. TOWN OF PROVIDENCE VILLAGE SHALL NOT BE RESPONSIBLE FOR MAINTENANCE OF PRIVATE STREETS, DRIVES, EMERGENCY ACCESS EASEMENTS, RECREATION AREAS AND OPEN SPACES; AND THE OWNERS SHALL BE RESPONSIBLE FOR THE MAINTENANCE OF PRIVATE STREETS, DRIVES, EMERGENCY ACCESS EASEMENTS, RECREATION AREAS AND OPEN SPACES, AND SAID OWNERS AGREE TO INDEMNIFY AND HOLD HARMLESS TOWN OF PROVIDENCE VILLAGE FROM ALL CLAIMS, DAMAGES AND LOSSES ARISING OUT OF OR RESULTING FROM PERFORMANCE OF THE OBLIGATIONS OF SAID OWNERS SET FORTH IN THIS PARAGRAPH.
- 17. \*\*\* MEMORANDUM OF PURCHASE AND SALE OF LEASE AND SUCCESSOR LEASE TO WIRELESS CAPITAL PARTNERS, LLC RECORDED IN INSTRUMENT NUMBER 2008-4596, RPRDCT. PERIMETER LINE SHOWN IS REFERENCED TO APPROXIMATE PERIMETER FENCE LOCATION AROUND TOWER SITE.