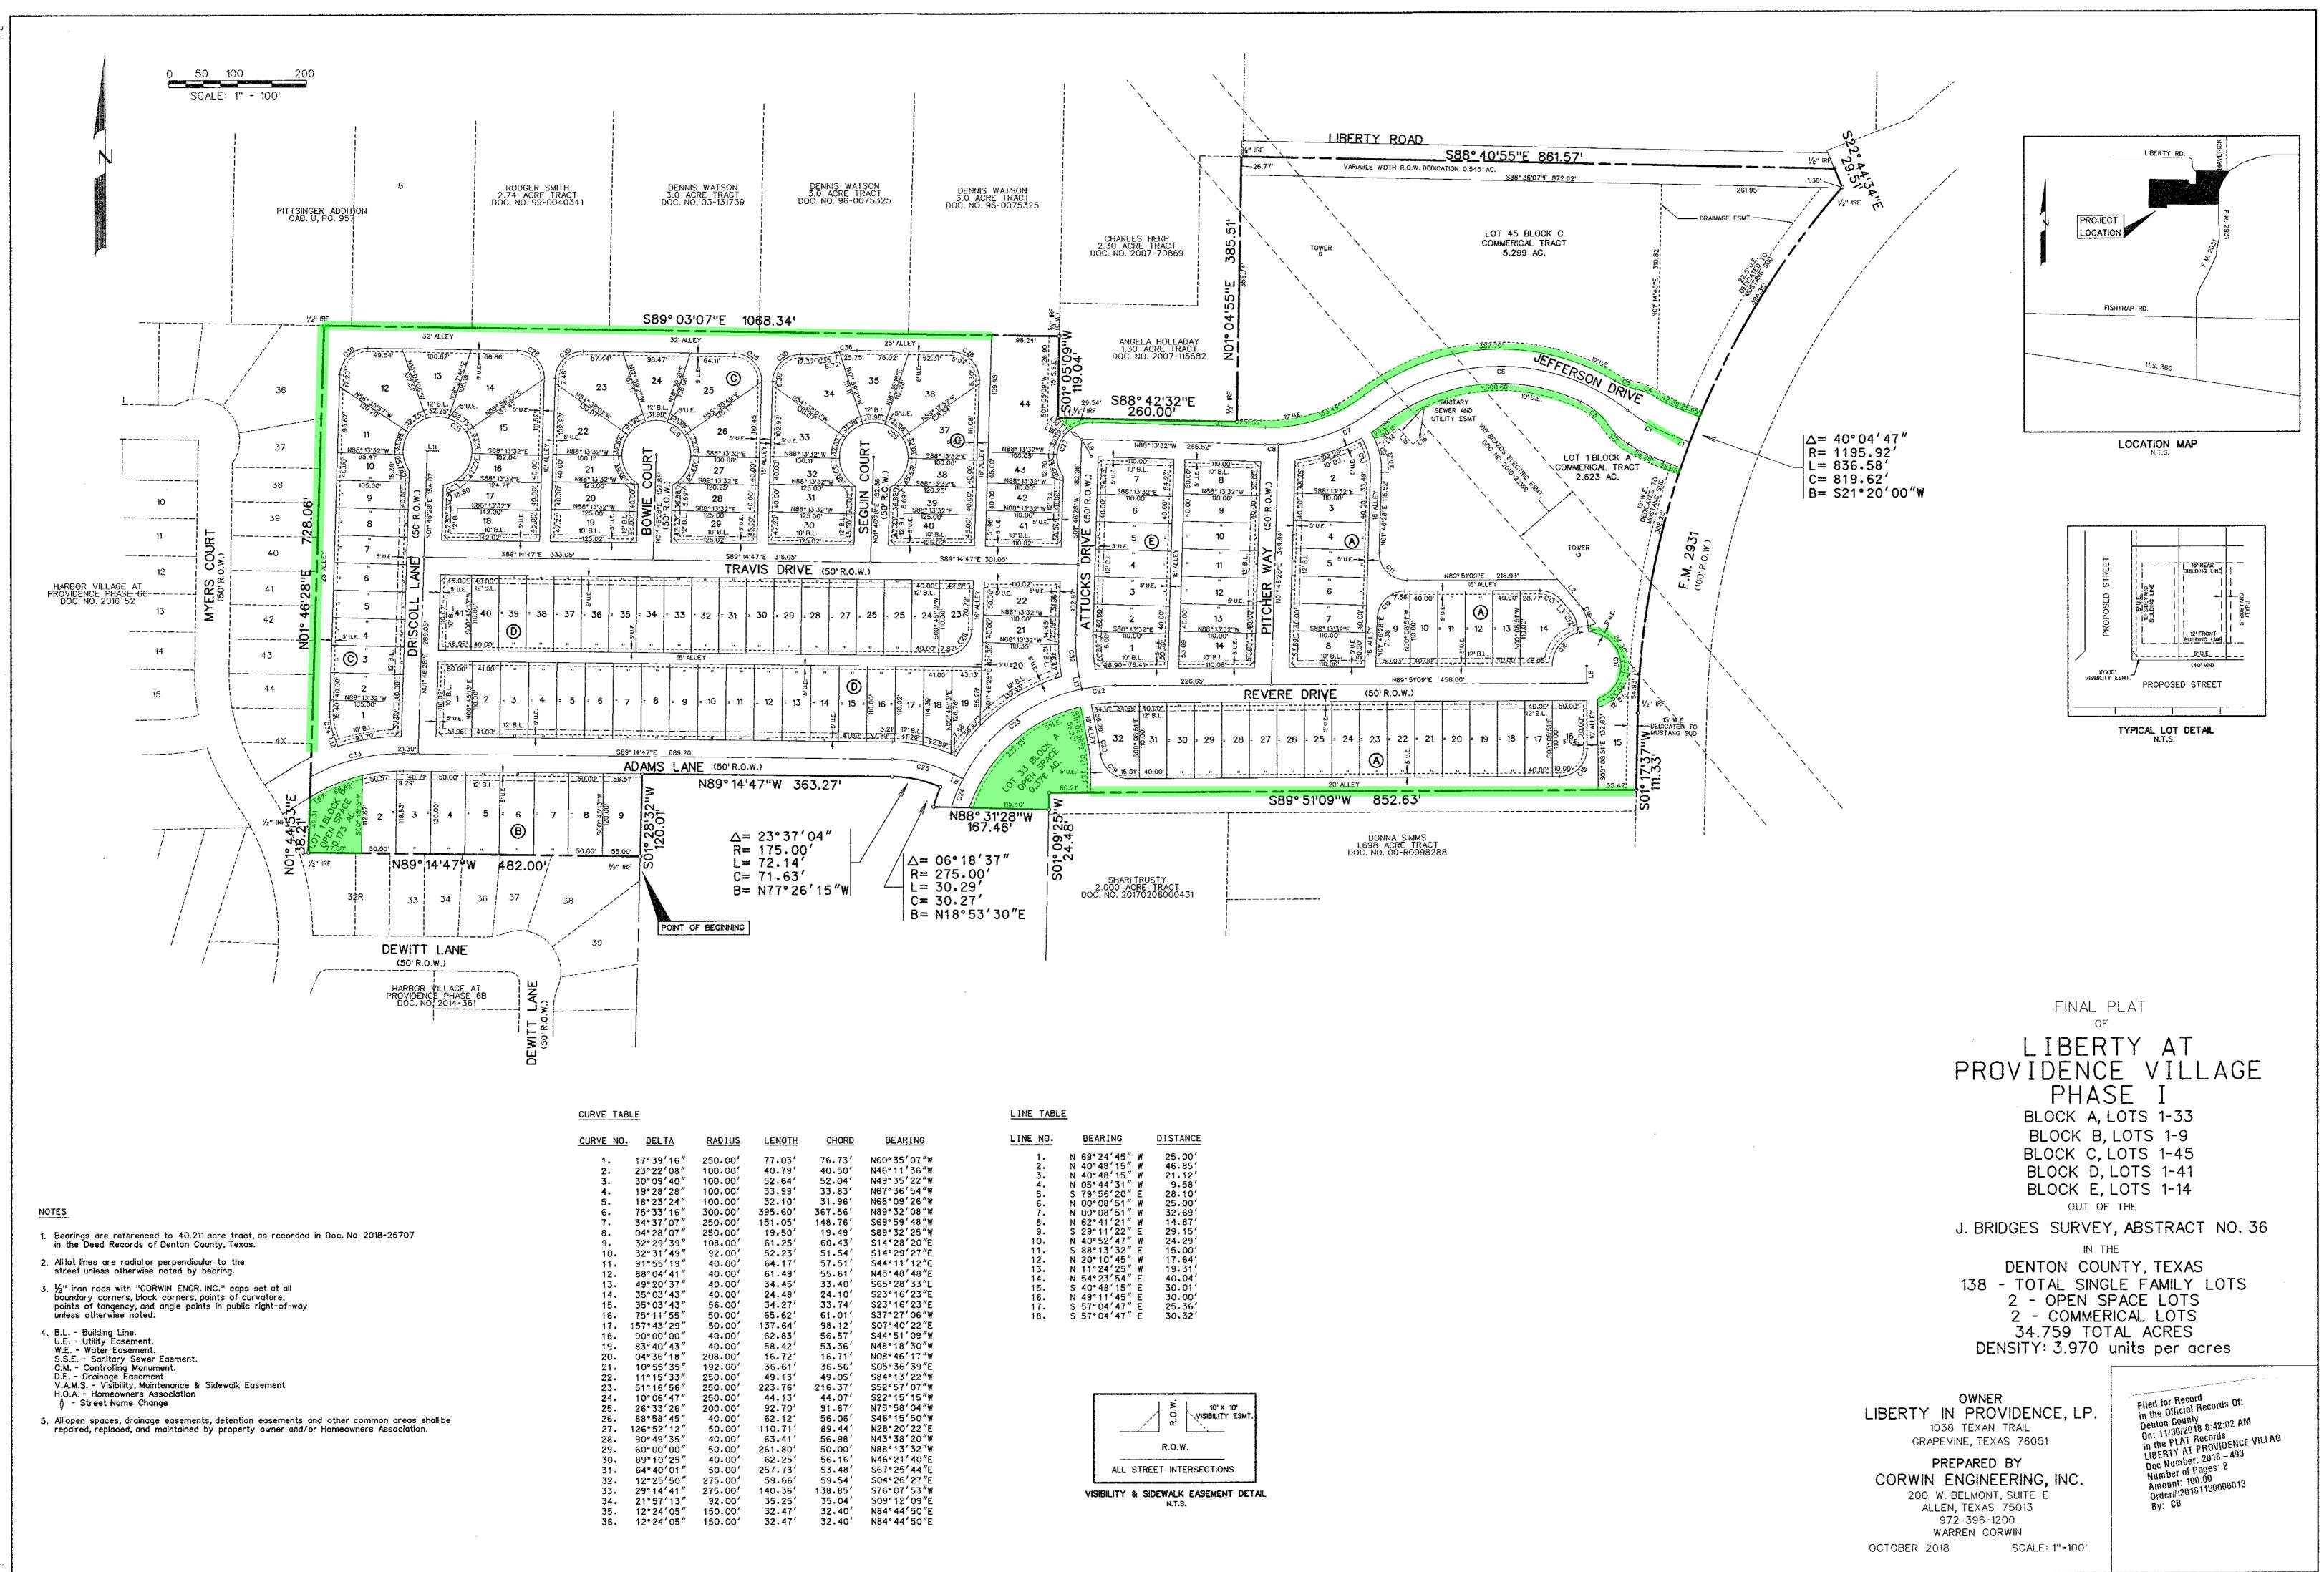

|     | CURVE TABLE          |         |                    |         |         |
|-----|----------------------|---------|--------------------|---------|---------|
| NO. | CHORD DIRECTION      | CHORD   | DELTA              | RADIUS  | LENGTH  |
| C1  | N22*51'39"E          | 363.38' | 42'36'56"          | 500.00' | 371.89' |
| C2  | N22*28'55"E          | 369.53' | 43'22'26"          | 500.00' | 378.51' |
| C3  | N71'44'33"W          | 19.08'  | 145'04'29"         | 10.00'  | 25.32'  |
| C4  | N13 <b>*</b> 25'59"W | 122.89' | 28*27*21"          | 250.00' | 124.16' |
| C5  | N83'14'29"E          | 65.72'  | 15*06'24"          | 250.00' | 65.92'  |
| C6  | N13 <b>*</b> 25'59"W | 122.89' | 28*27'21"          | 250.00' | 124.16' |
| C7  | N43 <b>°</b> 49'34"W | 71.18'  | 90*45'30"          | 50.00'  | 79.20'  |
| C8  | N07'39'38"E          | 68.09'  | 12'12'54"          | 320.00' | 68.22'  |
| C9  | S61'39'21"W          | 85.31'  | 264 13'29"         | 57.50'  | 265.17' |
| C10 | N34 <b>'</b> 27'06"W | 29.39'  | 72'00'35"          | 25.00'  | 31.42'  |
| C11 | S43'49'34"E          | 117.77' | 157*52'22"         | 60.00'  | 165.32' |
| C12 | S09 <b>*</b> 34`40"W | 122.85' | 16 <b>°</b> 02'58" | 440.00' | 123.25' |
| C13 | S31′51'44"W          | 187.56' | 24*36'46"          | 440.00' | 189.01' |
| C14 | N39 <b>*</b> 56'40"E | 82.50'  | 08*26'55"          | 560.00' | 82.58'  |