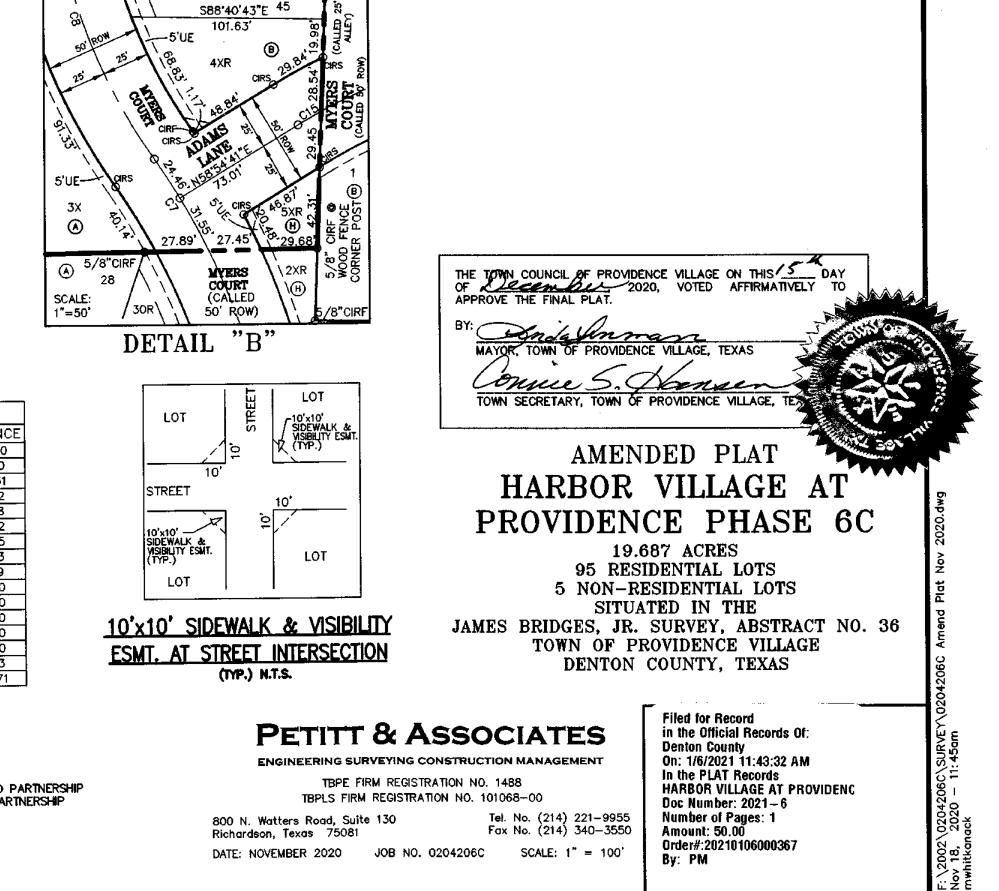

| L7   | N44*21'16"W           | 42.18  |
| L8   | N01'23'37"E           | 90.72  |
| Ľ9   | N88"36'23"W           | 70.45  |
| L10  | S80'37'29"E           | 13.43  |
| L11  | S75*26'55"W           | 14.19  |
| L12  | \$55'07' <u>17"</u> E | 60.00  |
| L13  | N32"15'59"W           | 60.00  |
| L14  | N34*50'54"E           | 60.00  |
| L15  | S57 44'01"W           | 60.00  |
| L16  | S01"[1'54"W           | 50.00  |
| L17  | S00'40'44"E           | 55.13  |
| L18  | S00'41'04"E           | 156.71 |

JAMES MARK WHITKANACK

6134

POFESSION .

S.S.

CIRF

VOL.

PG.

OWNERS: JABEZ DEVELOPMENT, LP, A TEXAS LIMITED PARTNERSHIP HMH LIFESTYLES, LP., A TEXAS LIMITED PARTNERSHIP 9001 AIRPORT FREEWAY, SUITE 400 NORTH RICHLAND HILLS, TEXAS 76180 PHONE (817) 507-1100 CONTACT: B. NELSON MITCHELL, JR