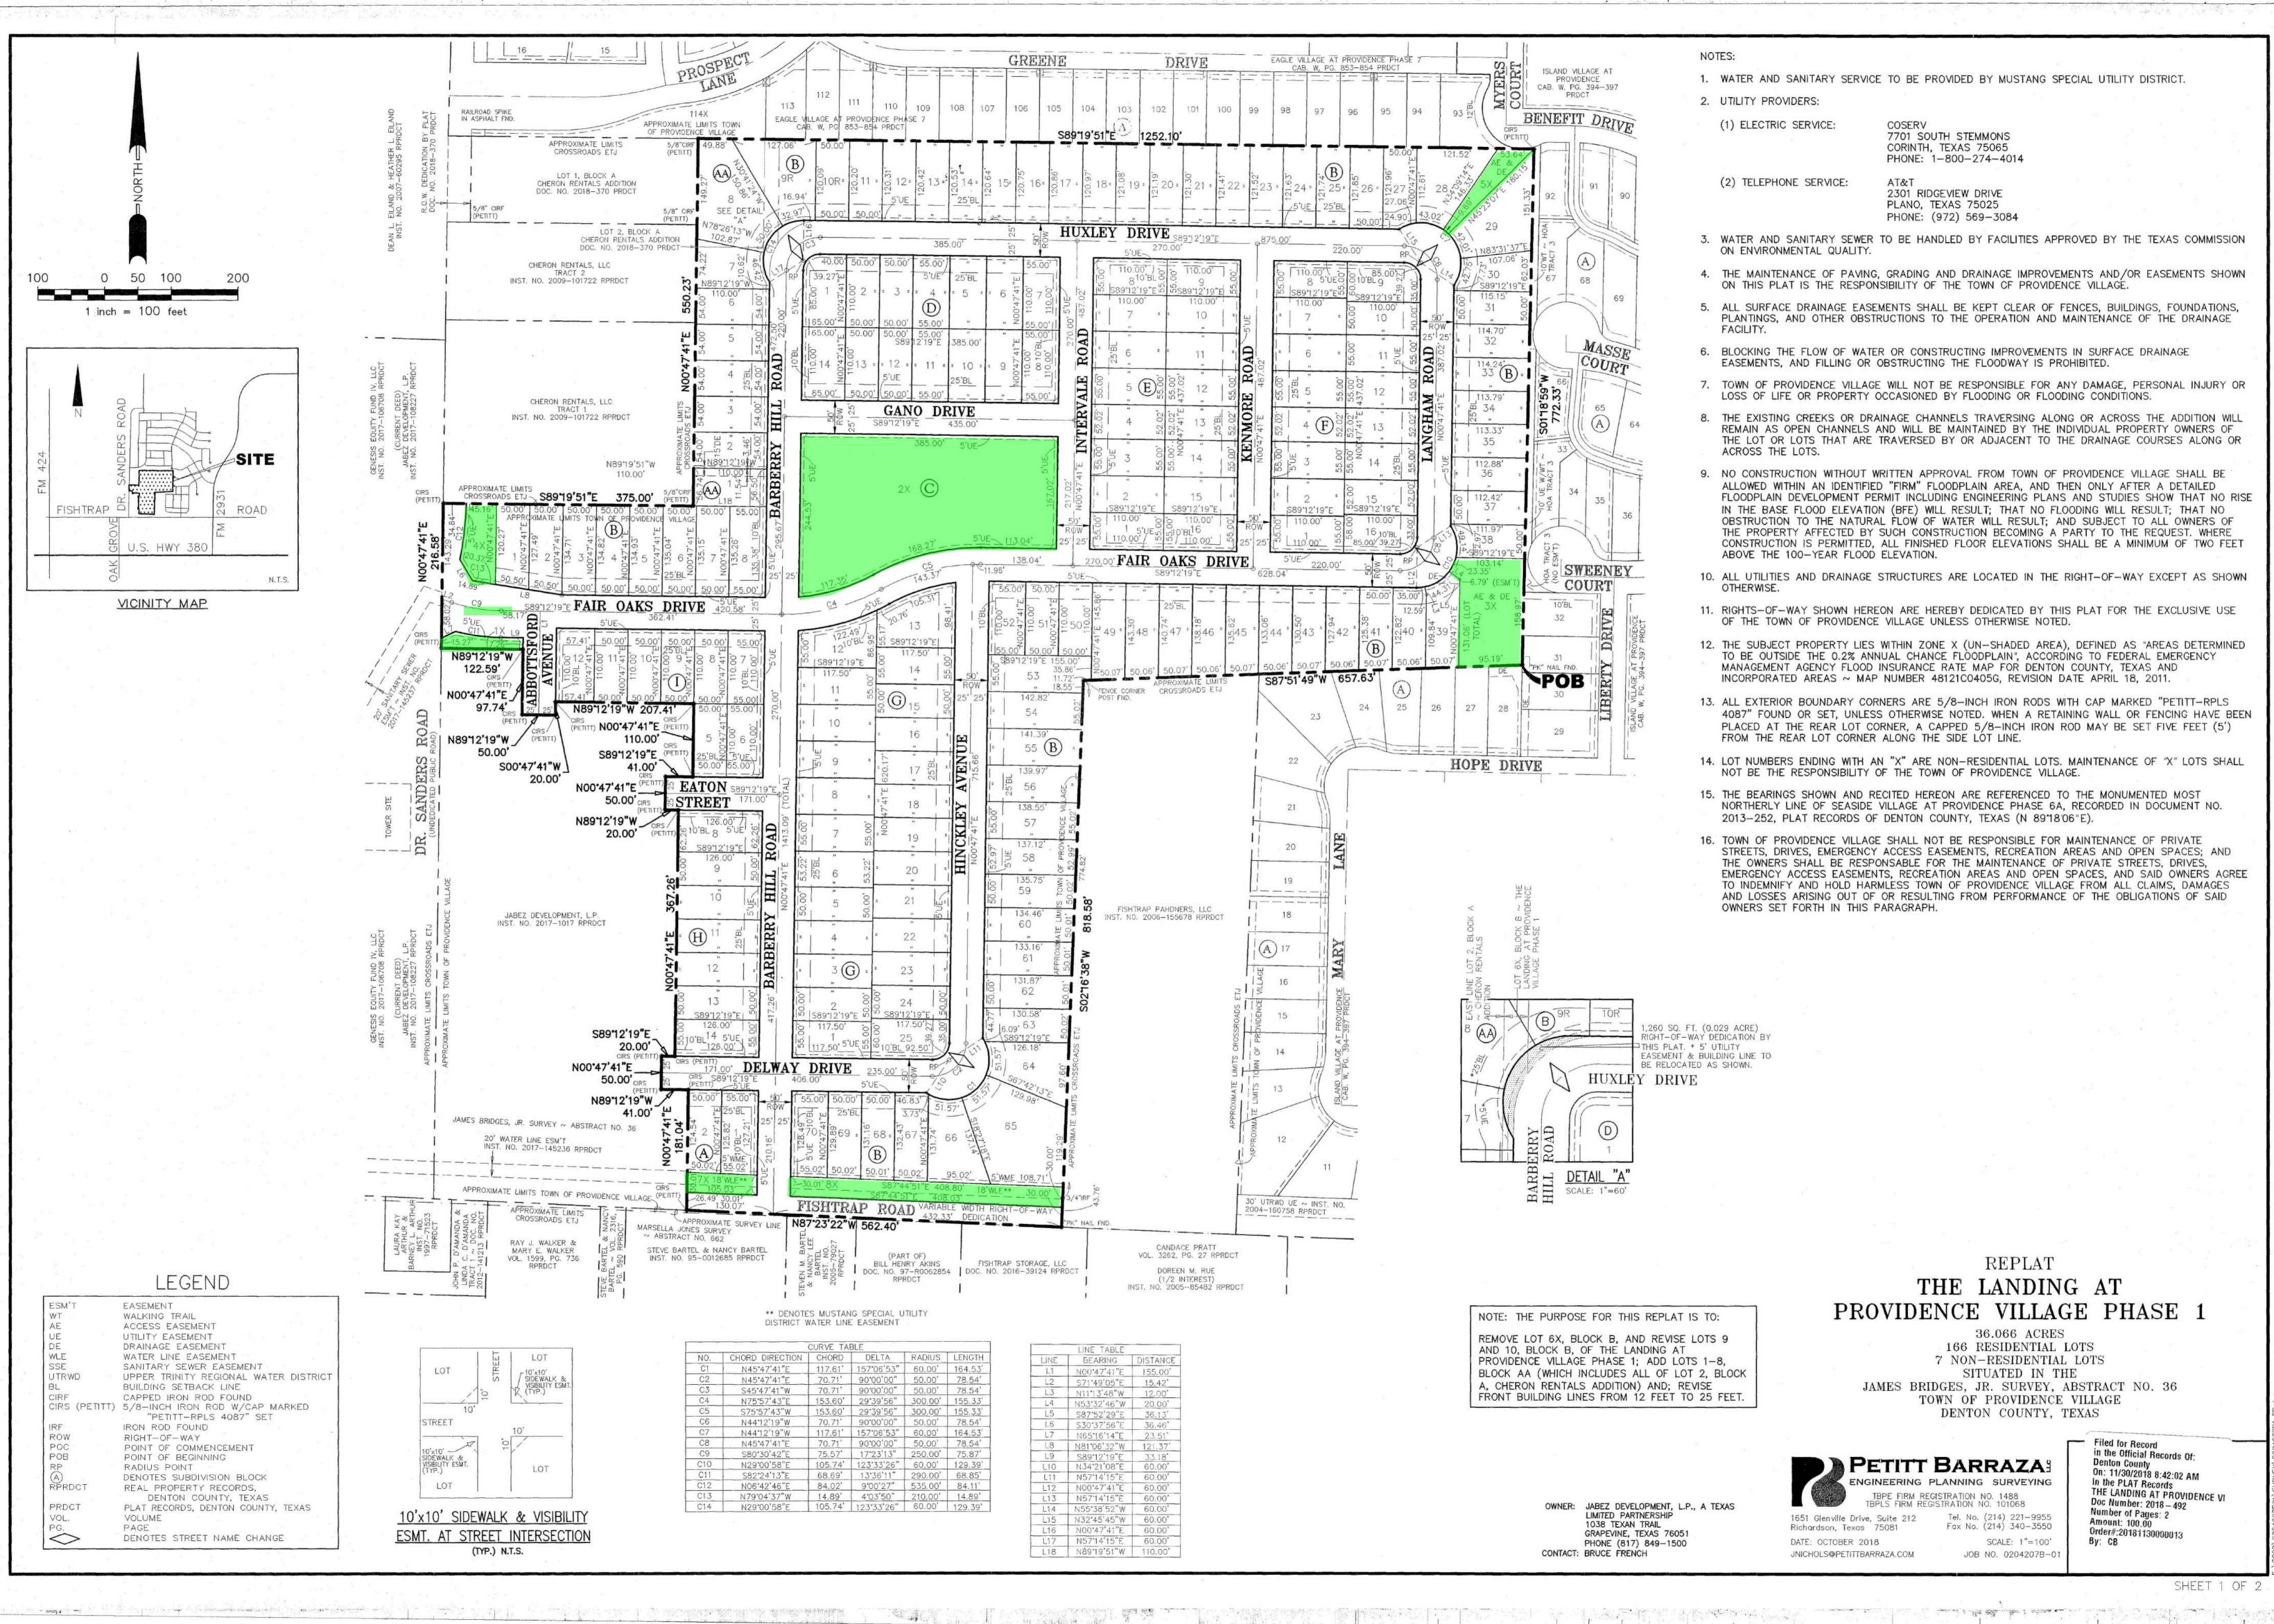

4

LA SAMPA

| 1. | WATER AND SANITARY SERVICE | TO BE PROVIDED BY MUSTANG                                                      | SPECIAL UTILIT | IY DISTR | RICT. |
|----|----------------------------|--------------------------------------------------------------------------------|----------------|----------|-------|
| 2. | UTILITY PROVIDERS:         |                                                                                |                |          |       |
|    | (1) ELECTRIC SERVICE:      | COSERV<br>7701 SOUTH STEMMONS<br>CORINTH, TEXAS 75065<br>PHONE: 1-800-274-4014 |                |          |       |
|    | (2) TELEPHONE SERVICE:     | AT&T<br>2301 RIDGEVIEW DRIVE<br>PLANO, TEXAS 75025                             |                |          | ť.    |

- 1. WATER AND SANITARY SERVICE TO BE PROVIDED BY MUSTANG SPECIAL UTILITY DISTRICT.

(2) TELEPHONE SERVICE: 7701 SOUTH STEMMONS CORINTH, TEXAS 75065 PHONE: 1-800-274-4014

2301 RIDGEVIEW DRIVE PLANO, TEXAS 75025 PHONE: (972) 569-3084

AT&T

3. WATER AND SANITARY SEWER TO BE HANDLED BY FACILITIES APPROVED BY THE TEXAS COMMISSION ON ENVIRONMENTAL QUALITY.

- THE MAINTENANCE OF PAVING, GRADING AND DRAINAGE IMPROVEMENTS AND/OR EASEMENTS SHOWN ON THIS PLAT IS THE RESPONSIBILITY OF THE TOWN OF PROVIDENCE VILLAGE.
- 5. ALL SURFACE DRAINAGE EASEMENTS SHALL BE KEPT CLEAR OF FENCES, BUILDINGS, FOUNDATIONS, PLANTINGS, AND OTHER OBSTRUCTIONS TO THE OPERATION AND MAINTENANCE OF THE DRAINAGE FACILITY.
- 6. BLOCKING THE FLOW OF WATER OR CONSTRUCTING IMPROVEMENTS IN SURFACE DRAINAGE EASEMENTS, AND FILLING OR OBSTRUCTING THE FLOODWAY
- TOWN OF PROVIDENCE VILLAGE WILL NOT BE RESPONSIBLE FOR ANY DAMAGE, PERSONAL INJURY OR LOSS OF LIFE OR PROPERTY OCCASIONED BY FLOODING OR FLOODING CONDITIONS.
- THE EXISTING CREEKS OR DRAINAGE CHANNELS TRAVERSING ALONG OR ACROSS THE ADDITION WILL REMAIN AS OPEN CHANNELS AND WILL BE MAINTAINED BY THE INDIVIDUAL PROPERTY OWNERS OF THE LOT OR LOTS THAT ARE TRAVERSED BY OR ADJACENT TO THE DRAINAGE COURSES ALONG OR ACROSS THE LOTS.
- NO CONSTRUCTION WITHOUT WRITTEN APPROVAL FROM TOWN OF PROVIDENCE VILLAGE SHALL BE ALLOWED WITHIN AN IDENTIFIED "FIRM" FLOODPLAIN AREA, AND THEN ONLY AFTER A DETAILED FLOODPLAIN DEVELOPMENT PERMIT INCLUDING ENGINEERING PLANS AND STUDIES SHOW THAT NO RISE IN THE BASE FLOOD ELEVATION (BFE) WILL RESULT, THAT NO FLOODING WILL RESULT, THAT NO OBSTRUCTION TO THE NATURAL FLOW OF WATER WILL RESULT: AND SUBJECT TO ALL OWNERS OF THE PROPERTY AFFECTED BY SUCH CONSTRUCTION BECOMING A PARTY TO THE REQUEST. WHERE CONSTRUCTION IS PERMITTED, ALL FINISHED FLOOR ELEVATIONS SHALL BE A MINIMUM OF TWO FEET ABOVE THE 100-YEAR FLOOD ELEVATION.
- 10. ALL UTILITIES AND DRAINAGE STRUCTURES ARE LOCATED IN THE RIGHT-OF-WAY EXCEPT AS SHOWN OTHERWISE.
- 11. RIGHTS-OF-WAY SHOWN HEREON ARE HEREBY DEDICATED BY THIS PLAT FOR THE EXCLUSIVE USE OF THE TOWN OF PROVIDENCE VILLAGE UNLESS OTHERWISE NOTED.
- 12. \*\* SUBJECT PROPERTY LIES WITHIN ZONE X (UN-SHADED AREA), DEFINED AS "AREAS DETERMINED TO BE OUTSIDE THE 0.2% ANNUAL CHANCE FLOODPLAIN", ACCORDING TO FEDERAL EMERGENCY MANAGEMENT AGENCY FLOOD INSURANCE RATE MAP FOR DENTON COUNTY, TEXAS AND INCORPORATED AREAS ~ MAP NUMBER 48121C0405G, REVISION DATE APRIL 18, 2011 (FLOODPLAIN LINE SHOWN HEREON IS GRAPHICALLY PLOTTED ACCORDING TO THIS MAP).
- 13. ALL EXTERIOR BOUNDARY CORNERS ARE 5/8-INCH IRON RODS WITH CAP MARKED "PETITT-RPLS 4087" FOUND, UNLESS OTHERWISE NOTED. WHEN A RETAINING WALL OR FENCING HAVE BEEN PLACED AT THE REAR LOT CORNER, A CAPPED 5/8-INCH IRON ROD MAY BE SET FIVE FEET (5') FROM THE REAR LOT CORNER ALONG THE SIDE LOT LINE.
- 14. LOT NUMBERS ENDING WITH AN "X" ARE NON-RESIDENTIAL LOTS. MAINTENANCE OF "X" LOTS SHALL NOT BE THE RESPONSIBILITY OF THE TOWN OF PROVIDENCE VILLAGE.
- 15. THE BEARINGS SHOWN AND RECITED HEREON ARE REFERENCED TO THE MONUMENTED MOST NORTHERLY LINE OF SEASIDE VILLAGE AT PROVIDENCE PHASE 6A, RECORDED IN DOCUMENT NO. 2013-252, PLAT RECORDS OF DENTON COUNTY, TEXAS (N 891806"E).
- 16. TOWN OF PROVIDENCE VILLAGE SHALL NOT BE RESPONSIBLE FOR MAINTENANCE OF PRIVATE STREETS, DRIVES, EMERGENCY ACCESS EASEMENTS, RECREATION AREAS AND OPEN SPACES; AND THE OWNERS SHALL BE RESPONSIBLE FOR THE MAINTENANCE OF PRIVATE STREETS, DRIVES, EMERGENCY ACCESS EASEMENTS, RECREATION AREAS AND OPEN SPACES, AND SAID OWNERS AGREE TO INDEMNIFY AND HOLD HARMLESS TOWN OF PROVIDENCE VILLAGE FROM ALL CLAIMS, DAMAGES AND LOSSES ARISING OUT OF OR RESULTING FROM PERFORMANCE OF THE OBLIGATIONS OF SAID OWNERS SET FORTH IN THIS PARAGRAPH.
- 17. \*\*\* MEMORANDUM OF PURCHASE AND SALE OF LEASE AND SUCCESSOR LEASE TO WIRELESS CAPITAL PARTNERS, LLC RECORDED IN INSTRUMENT NUMBER 2008-4596, RPRDCT. PERIMETER LINE SHOWN IS REFERENCED TO APPROXIMATE PERIMETER FENCE LOCATION AROUND TOWER SITE.