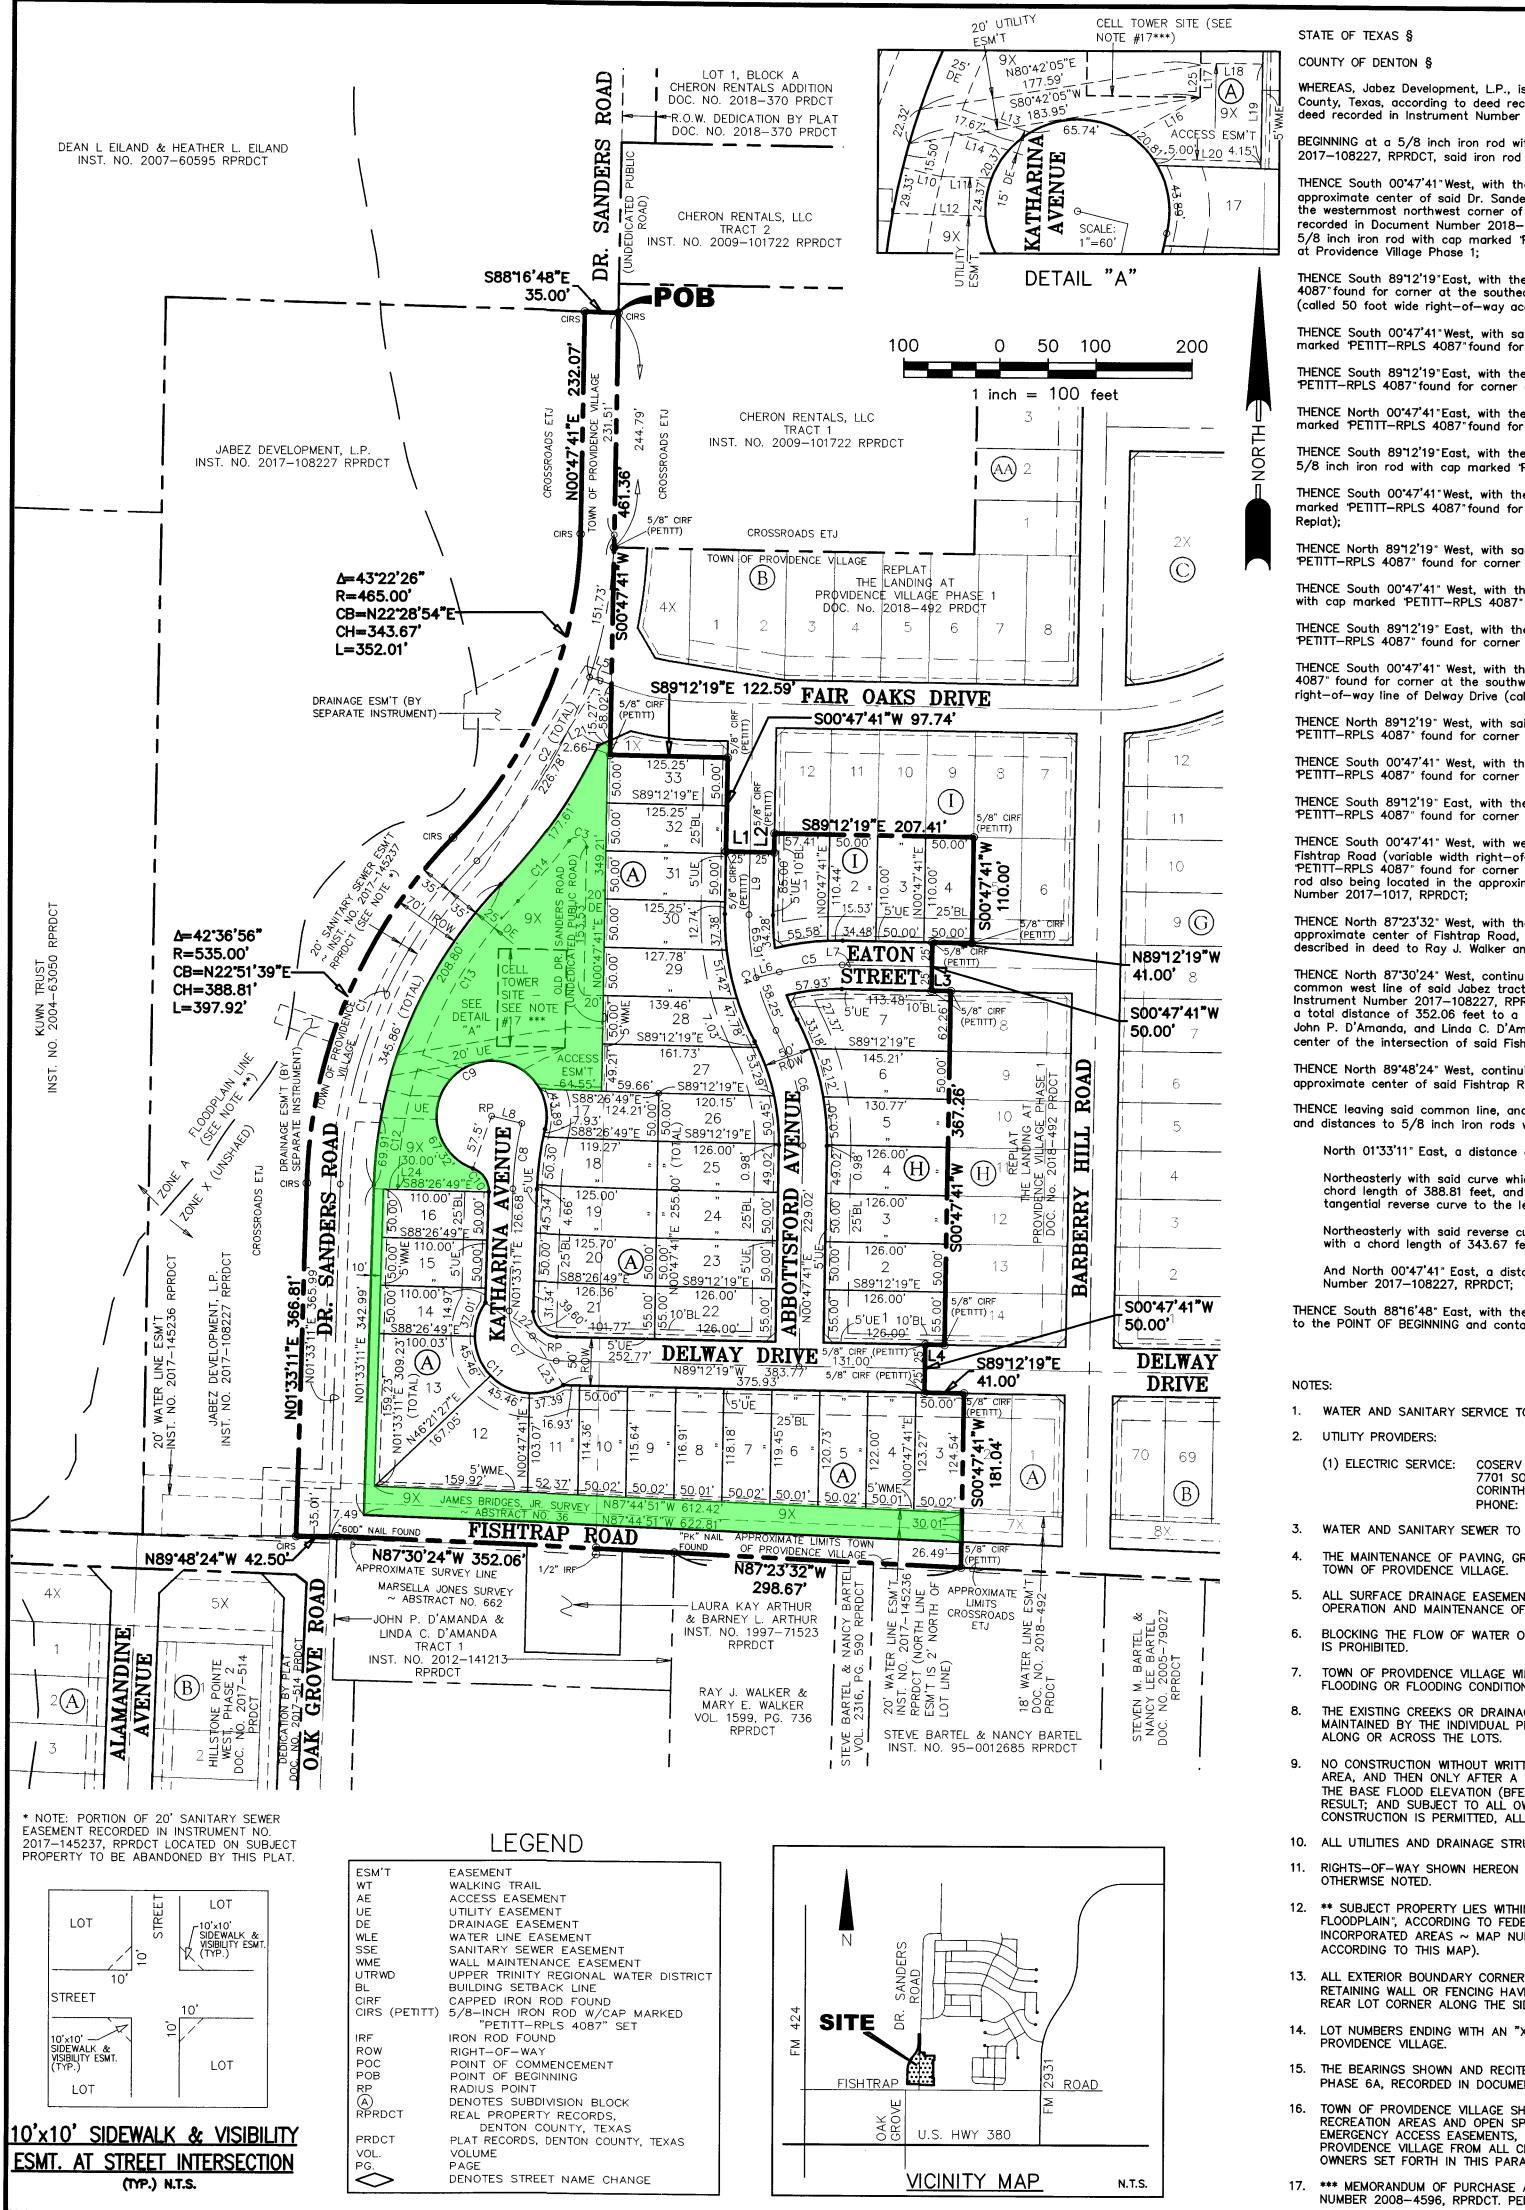

WHEREAS, Jabez Development, L.P., is the owner that certain tract of land situated in the JAMES BRIDGES, Jr. SURVEY, ABSTRACT No. 36, in Denton County, Texas, according to deed recorded in Instrument Number 2017—1017, of the Real Property Records of Denton County, Texas (RPRDCT), and deed recorded in Instrument Number 2017-108227, RPRDCT, and being more particularly described by metes and bounds as follows:

BEGINNING at a 5/8 inch iron rod with cap marked "PETITT-RPLS 4087" set at the northeast corner of said Jabez tract recorded in Instrument Number 2017—108227, RPRDCT, said iron rod also being located in the approximate center of Dr. Sanders Road (an undedicated public road);

THENCE South 00"47'41" West, with the east line of said Jabez tract recorded in Instrument Number 2017-108227, RPRDCT, and generally along the approximate center of said Dr. Sanders Road, passing at a distance of 244.79 feet a 5/8 inch iron rod with cap marked "PETITT-RPLS 4087" found at the westernmost northwest corner of The Landing at Providence Village Phase 1, an addition to the Town of Providence Village, according to Replat recorded in Document Number 2018-492, of the Plat Records of Denton County, Texas (PRDCT), continuing in all, a total distance of 461.36 feet to a 5/8 inch iron rod with cap marked "PETITT-RPLS 4087" found for corner at the southwest corner of Lot 1X, according to said Replat of The Landing at Providence Village Phase 1:

THENCE South 8912'19" East, with the south line of said Lot 1X, a distance of 122.59 feet to a 5/8 inch iron rod with cap marked "PETITT-RPLS" 4087" found for corner at the southeast corner of said Lot 1X, said iron rod also being located on the west right-of-way line of Abbottsford Avenue (called 50 foot wide right-of-way according to said Replat);

THENCE South 00°47'41" West, with said west right-of-way line of Abbottsford Avenue, a distance of 97.74 feet to a 5/8 inch iron rod with cap marked 'PETITT-RPLS 4087" found for corner at the southwest corner of said right-of-way dedication of Abbottsford Avenue;

THENCE South 8912'19" East, with the south line of said right-of-way dedication, a distance of 50.00 feet to a 5/8 inch iron rod with cap marked PETITT—RPLS 4087" found for corner at the southeast corner of said right—of—way dedication;

THENCE North 00°47'41" East, with the east right-of-way line of said Abbottsford Avenue, a distance of 20.00 feet to a 5/8 inch iron rod with cap marked 'PETITT-RPLS 4087" found for corner at the southeast corner of Lot 12, Block I, according to said Replat;

THENCE South 8912'19" East, with the south lines of Lots 12, 11, 10 9, 10, and 9, Block I, according to said Replat, a distance of 207.41 feet to a 5/8 inch iron rod with cap marked 'PETITT-RPLS 4087" found for corner at the southeast corner of said Lot 9, Block I;

THENCE South 00°47'41" West, with the east line of Lot 5, Block I, according to said Replat, a distance of 110.00 feet to a 5/8 inch iron rod with cap marked 'PETITT-RPLS 4087" found for corner on the north right-of-way line of Eaton Street (called 50 foot wide right-of-way according to said

THENCE North 8912'19" West, with said north right-of-way line of Eaton Street, a distance of 41.00 feet to a 5/8 inch iron rod with cap marked "PETITT-RPLS 4087" found for corner at the northwest corner of said right-of-way dedication;

THENCE South 00°47'41" West, with the west line of said right-of-way dedication for Eaton Street, a distance of 50.00 feet to a 5/8 inch iron rod with cap marked "PETITT-RPLS 4087" found for corner at the southwest corner of said right-of-way dedication;

THENCE South 89°12'19" East, with the south right—of—way line of said Eaton Street, a distance of 20.00 feet to a 5/8 inch iron rod with cap marked "PETITT—RPLS 4087" found for corner at the northwest corner of Lot 8, Block H, according to said Replat;

THENCE South 00°47'41" West, with the west line of said Block H, a distance of 367.26 feet to a 5/8 inch iron rod with cap marked "PETITT-RPLS 4087" found for corner at the southwest corner of Lot 14, Block H, according to said Replat, said iron rod also being located on the north right-of-way line of Delway Drive (called 50 foot wide right-of-way according to said Replat);

THENCE North 8912'19" West, with said north right-of-way line of Delway Drive, a distance of 20.00 feet to a 5/8 inch iron rod with cap marked "PETITT-RPLS 4087" found for corner at the northwest corner of said right-of-way dedication of Delway Drive;

THENCE South 00'47'41" West, with the west line of said right-of-way dedication, a distance of 50.00 feet to a 5/8 inch iron rod with cap marked 'PETITT-RPLS 4087" found for corner at the southwest corner of said right-of-way dedication;

THENCE South 8972'19" East, with the south right—of—way line of said Delway Drive, a distance of 41.00 feet to a 5/8 inch iron rod with cap marked "PETITT—RPLS 4087" found for corner at the northwest corner of Lot 2, Block A, according to said Replat;

THENCE South 00°47'41" West, with west line of said Lot 2, Block A, west line of Lot 7X, Block A, and the west line of the right-of-way dedication of Fishtrap Road (variable width right-of-way at this point), according to said Replat, a distance of 181.04 feet to a 5/8 inch iron rod with cap marked "PETITT-RPLS 4087" found for corner at the most southerly southwest corner of said Replat of The Landing at Providence Village Phase 1, said iron rod also being located in the approximate center of Fishtrap Road, and being located on the southerly line of said Jabez tract recorded in Instrument Number 2017—1017, RPRDCT:

THENCE North 87°23'32" West, with the southerly line of said Jabez tract recorded in Instrument Number 2017-1017, RPRDCT, and generally along the approximate center of Fishtrap Road, a distance of 298.67 feet to a "PK" nail found for corner at the northwest corner of that certain tract of land described in deed to Ray J. Walker and Mary E. Walker, recorded in Volume 1599, Page 736, RPRDCT;

THENCE North 87°30'24" West, continuing with the southerly line of said Jabez tract recorded in Instrument Number 2017—1017, RPRDCT, passing the common west line of said Jabez tract recorded in Instrument Number 2017—1017, RPRDCT, and the east line of said Jabez tract recorded in Instrument Number 2017-108227, RPRDCT, continuing with the southerly line of said Jabez tract recorded in Instrument Number 2017-108227, RPRDCT, a total distance of 352.06 feet to a 60d nail found for corner at the northwest corner of that certain tract of land described as Tract 1 in deed to John P. D'Amanda, and Linda C. D'Amanda, recorded in Instrument Number 2012-141213, RPRDCT, said 60d nail also being located in the approximate center of the intersection of said Fishtrap Road, and Oak Grove Road (partially dedicated public road);

THENCE North 89°48'24" West, continuing with the southerly line of said Jabez tract recorded in Instrument Number 2017-108227, RPRDCT, and the approximate center of said Fishtrap Road, a distance of 42.50 feet to a 5/8 inch iron rod with cap marked "PETITT-RPLS 4087" set for corner;

THENCE leaving said common line, and over and across said Jabez tract recorded in Instrument Number 2017-108227, RPRDCT, the following courses and distances to 5/8 inch iron rods with cap marked 'PETITT-RPLS 4087' set for corner:

North 01°33'11" East, a distance of 366.81 feet, said iron rod being located at the beginning of a tangent curve to the right;

Northeasterly with said curve which has a central angle of 42°36'56", a radius of 535.00 feet, a chord that bears North 22°51'39" East with a chord length of 388.81 feet, and an arc length of 397.92 feet to the end of said curve, said iron rod being located at the beginning of a tangential reverse curve to the left;

Northeasterly with said reverse curve which has a central angle of 43°22'26", a radius of 465.00 feet, a chord that bears North 22°28'54" East with a chord length of 343.67 feet, and an arc length of 352.01 feet to the end of said curve;

And North 00°47'41" East, a distance of 232.07 feet, said iron rod being located on the north line of said Jabez tract recorded in Instrument Number 2017-108227, RPRDCT;

THENCE South 88'16'48" East, with the north line of said Jabez tract recorded in Instrument Number 2017-108227, RPRDCT, a distance of 35.00 feet to the POINT OF BEGINNING and containing 12.021 acres of land.